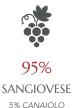

## Chianti Classico | 2018

DENOMINAZIONE DI ORIGINE CONTROLLATA E GARANTITA

Chianti Classico is the wine that best expresses the territory we are in, the result of centuries of tradition which we are proud to build on. Our work in the vineyards and careful selection results in softer, easier drinking wines, more suited to the current consumer taste. The blend in 2018 could not be more traditional, mainly Sangiovese with a small percentage of the native variety Canaiolo giving it the perfect fresh element. Certified organic.